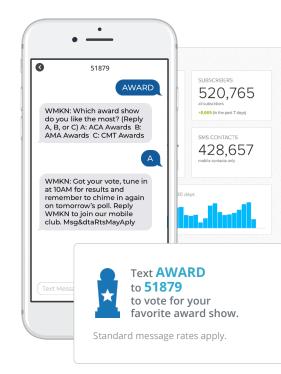

### **Extend Programming & Boost Ratings**

Improve engagement with your audience and viewers by conducting a conversation over their mobile phone. Use mobile messaging to share clips and content or poll the audience in real time to create multichannel engagement.

#### **Loyalty Clubs**

Send and schedule messages to increase your station's connection with listeners. Position your station and advertisers as trusted figures in their communities.